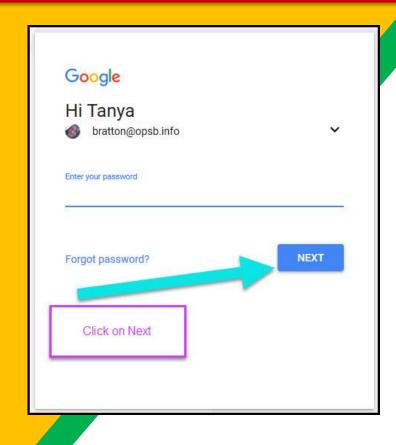

Type <u>www.google.com</u> into your web address bar.

Click on SIGN IN in the upper right hand corner of the browser window.

Type in your child's Google Email address & click "next."