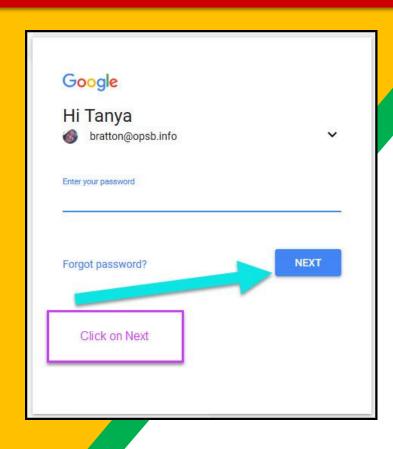

Type <u>www.google.com</u> into your web address bar.

Click on SIGN IN in the upper right hand corner of the browser window.

Type in your child's Google Email address & click "next."