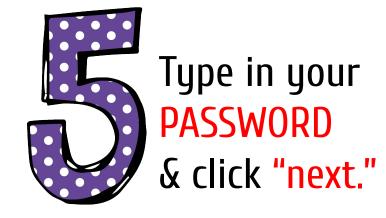

Type <u>www.google.com</u> into your web address bar.

Click on SIGN IN in the upper right hand corner of the browser window.

Type in your child's Google Email address & click "next."