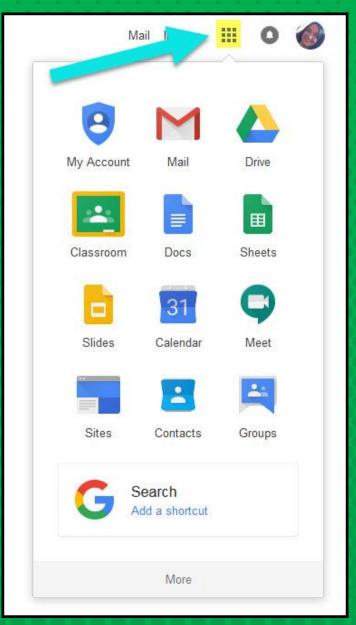

# NOW YOU'LL SEE

that you are signed in to your Google Apps for Education account!

Click on the 9 squares (Waffle/Rubik's Cube) icon in the top right hand corner to see the Google Suite of Products!

## GOOGLE ICONS TO RECOGNIZE:

CHROME

DRIVE

**SLIDES** 

SHEETS

FORMS

CALENDAR

MAPS

KEEP

CLASSROOM

MEET HANGOUTS

CLOUD

CLOUD SEARCH YOUTUBE

NEWS

VAULT

Click on the waffle button and then the Google Classroom icon.