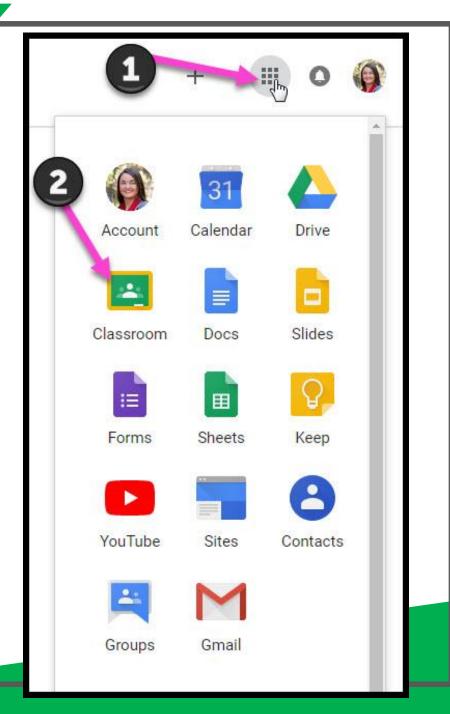

# NOW YOU'LL SEE

that you are signed in to your Google Apps for Education account!

Click on the 9 squares (Waffle/Rubik's Cube) icon in the top right hand corner to see the Google Suite of Products!

KEEP

CLASSROOM

MEET HANGOUTS

CLOUD

CLOUD SEARCH YOUTUBE

NEWS

VAULT

Click on the waffle button and then the Google Classroom icon.