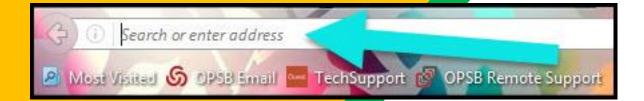

Type <u>www.google.com</u> into your web address bar.

Click on SIGN IN in the upper right hand corner of the browser window.

Type in your child's Google Email address & click "next."