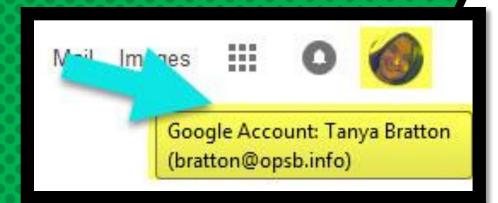

Your child was provided with a secure login and password that is unique to them.

Check with his/her teacher to obtain this private information <u>OR</u> ask them to add you as a parent via email!

Click on the <u>Google</u>
<a href="Chrome">Chrome</a> browser icon.

Type <u>www.google.com</u> into your web address bar.

Click on SIGN IN in the upper right hand corner of the browser window.

Type in your child's Google Email address & click "next."

# NOW YOU'LL SEE

that you are signed in to your Google Apps for Education account!

Click on the 9 squares (Waffle/Rubik's Cube) icon in the top right hand corner to see the Google Suite of Products!