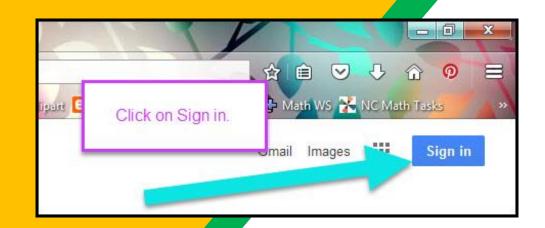

Type <u>www.google.com</u> into your web address bar.

Click on SIGN IN in the upper right hand corner of the browser window.

Type in your child's Google Email address & click "next."